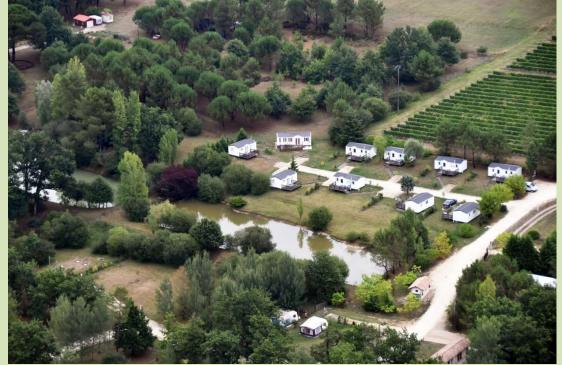

## Rates chalets 2020 2 bedrooms, max 4 pers

|                        | <b>High season</b><br>July - August | <b>Mid-season</b><br>Mai-June-Sept | <b>Low season</b><br>October-April |
|------------------------|-------------------------------------|------------------------------------|------------------------------------|
| 1 Week                 | € 398,00                            | € 299,00                           | € 229,00                           |
| 2 Weeks<br>3 Weeks     | € 749,00<br>€ 1075,00               | € 569,00<br>€ 799,00               | € 399,00<br>€ 575,00               |
| Midweek (monday/friday | 7) € 240,00                         | € 179,00                           | € 159,00                           |
| Weekend 3 nights       | € 179,00                            | € 135,00                           | € 135,00                           |
| Weekend 2 nights       | € 129,00                            | € 98,00                            | € 98,00                            |
| Night                  |                                     | € 65,00                            | € 70,00                            |

Tourist tax € 0,20 per adult/per night not included. Arrival week hire on Friday, Saturday, Sunday or Monday at choice Arrival weekend 2 nights on Friday or Saturday Deposit € 300,00