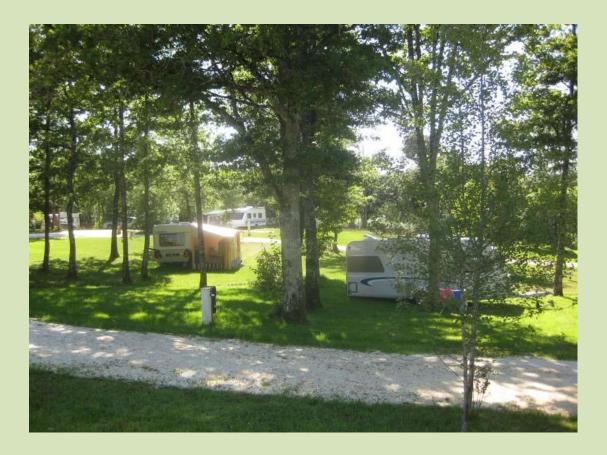

## **Rates camping 2020**

|                                                                         | High season<br>July – August | Low season<br>September – June |
|-------------------------------------------------------------------------|------------------------------|--------------------------------|
| Pitch (caravan or tent + car)                                           | € 6,00                       | € 5,50                         |
| Adult (tourist tax € 0,20/night included)                               | € 4,50                       | € 4,00                         |
| Child > 3 year (tourist tax not applicable)                             | € 3,25                       | € 2,75                         |
| Electricity (10 / 16 amps)                                              | € 4,25                       | € 4,25                         |
| Animal (no dogs class I or II)<br>Animal for members of face-book group | € 1,25                       | € 1,25                         |
| "Camping with Dogs"                                                     | free of charge               | free of charge                 |
| Extra vehicle or extra tent                                             | € 2,00                       | € 1,50                         |